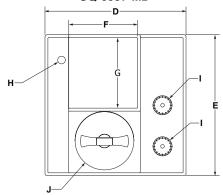

NOTE: Place gallons inside [ ] for complete part number.

Tanks available in other colors. Please consult the factory for assistance.

**SQ-6587-MD** 

| MODEL      | DESCRIPTION                                 | Α       | В       | С      | D   | E   | F         | G       | Н       | 1       | J                   | WEIGHT  |
|------------|---------------------------------------------|---------|---------|--------|-----|-----|-----------|---------|---------|---------|---------------------|---------|
| SQ-2030-MD | 20 gallon tank with 30 gallon basin package | 19 3/4" | 20 3/4" | 15/16" | 20" | 20" | 10 9/16"  | 8 3/16" | 1 5/16" | 2" FNPT | 8" vented<br>manway | 35 lbs. |
| SQ-4050-MD | 40 gallon tank with 50 gallon basin package | 31 3/4" | 32 3/4" | 15/16" | 20" | 20" | 10 9/16"  | 8 3/16" | 1 5/16" | 2" FNPT | 8" vented<br>manway | 55 lbs. |
| SQ-6587-MD | 65 gallon tank with 87 gallon basin package | 37 7/8" | 39"     | 13/16" | 24" | 24" | 11 11/16" | 12"     | 1 5/16" | 2" FNPT | 8" vented manway    | 73 lbs. |

Note: All dimensions are ± 1/8". All weights are approximate. All dimensions are subject to change without notice. All volumes are ± 5%.