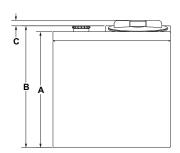

NOTE: Place gallons inside [ ] for complete part number.

Tanks available in other colors. Please consult the factory for assistance.

**SQ-6587-MD** 

| MODEL      | DESCRIPTION                                 | Α       | В       | С      | D   | E   | F         | G       | Н       | 1       | J                   | WEIGHT  |
|------------|---------------------------------------------|---------|---------|--------|-----|-----|-----------|---------|---------|---------|---------------------|---------|
| SQ-2030-MD | 20 gallon tank with 30 gallon basin package | 19 3/4" | 20 3/4" | 15/16" | 20" | 20" | 10 9/16"  | 8 3/16" | 1 5/16" | 2" FNPT | 8" vented<br>manway | 35 lbs. |
| SQ-4050-MD | 40 gallon tank with 50 gallon basin package | 31 3/4" | 32 3/4" | 15/16" | 20" | 20" | 10 9/16"  | 8 3/16" | 1 5/16" | 2" FNPT | 8" vented<br>manway | 55 lbs. |
| SQ-6587-MD | 65 gallon tank with 87 gallon basin package | 37 7/8" | 39"     | 13/16" | 24" | 24" | 11 11/16" | 12"     | 1 5/16" | 2" FNPT | 8" vented manway    | 73 lbs. |

Note: All dimensions are ± 1/8". All weights are approximate. All dimensions are subject to change without notice. All volumes are ± 5%.