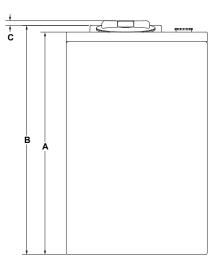

NOTE: Place gallons inside [ ] for complete part number.

Tanks available in other colors. Please consult the factory for assistance.

**SQ-6587-MD** 

| MODEL      | DESCRIPTION                                 | Α       | В       | С      | D   | E   | F         | G       | Н       | 1       | J                   | WEIGHT  |
|------------|---------------------------------------------|---------|---------|--------|-----|-----|-----------|---------|---------|---------|---------------------|---------|
| SQ-2030-MD | 20 gallon tank with 30 gallon basin package | 19 3/4" | 20 3/4" | 15/16" | 20" | 20" | 10 9/16"  | 8 3/16" | 1 5/16" | 2" FNPT | 8" vented<br>manway | 35 lbs. |
| SQ-4050-MD | 40 gallon tank with 50 gallon basin package | 31 3/4" | 32 3/4" | 15/16" | 20" | 20" | 10 9/16"  | 8 3/16" | 1 5/16" | 2" FNPT | 8" vented<br>manway | 55 lbs. |
| SQ-6587-MD | 65 gallon tank with 87 gallon basin package | 37 7/8" | 39"     | 13/16" | 24" | 24" | 11 11/16" | 12"     | 1 5/16" | 2" FNPT | 8" vented manway    | 73 lbs. |

Note: All dimensions are ± 1/8". All weights are approximate. All dimensions are subject to change without notice. All volumes are ± 5%.