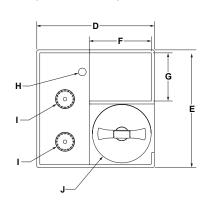

NOTE: Place gallons inside [ ] for complete part number.

Tanks available in other colors. Please consult the factory for assistance.

**SQ-6587-MD** 

| MODEL      | DESCRIPTION                                 | Α       | В       | С      | D   | E   | F         | G       | Н       | 1       | J                   | WEIGHT  |
|------------|---------------------------------------------|---------|---------|--------|-----|-----|-----------|---------|---------|---------|---------------------|---------|
| SQ-2030-MD | 20 gallon tank with 30 gallon basin package | 19 3/4" | 20 3/4" | 15/16" | 20" | 20" | 10 9/16"  | 8 3/16" | 1 5/16" | 2" FNPT | 8" vented<br>manway | 35 lbs. |
| SQ-4050-MD | 40 gallon tank with 50 gallon basin package | 31 3/4" | 32 3/4" | 15/16" | 20" | 20" | 10 9/16"  | 8 3/16" | 1 5/16" | 2" FNPT | 8" vented<br>manway | 55 lbs. |
| SQ-6587-MD | 65 gallon tank with 87 gallon basin package | 37 7/8" | 39"     | 13/16" | 24" | 24" | 11 11/16" | 12"     | 1 5/16" | 2" FNPT | 8" vented manway    | 73 lbs. |

Note: All dimensions are ± 1/8". All weights are approximate. All dimensions are subject to change without notice. All volumes are ± 5%.